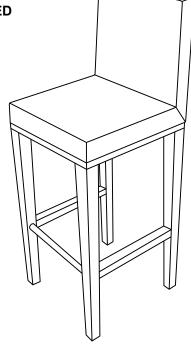

## THANK YOU FOR PURCHASING THIS QUALITY PRODUCT.

BE SURE TO CHECK ALL PACKING MATERIAL CAREFULLY FOR SMALL PARTS THAT MAY HAVE COME LOOSE INSIDE

THE CARTON DURING TRANSIT.

## STEP 1

Place the seat on a soft cloth, then screwed the seat on the acrylic frame





| NO | DESC          | SIZE<br>(MM) | SKETCH | QTY  |
|----|---------------|--------------|--------|------|
| A  | Seat          | D430xH680mm  |        | 1 PC |
| В  | Acrylic frame | 480x420x610  |        | 1 PC |

## HARDWARE LIST

| NO | DESC        | SIZE<br>(MM) | SKETCH | QTY  |
|----|-------------|--------------|--------|------|
| а  | Bolt        | 6x31.7mm     |        | 4PCS |
| b  | Flat Washer | 6x13mm       |        | 4PCS |
| с  | Allen Key   | 4mm          |        | 1PC  |

FINISHED