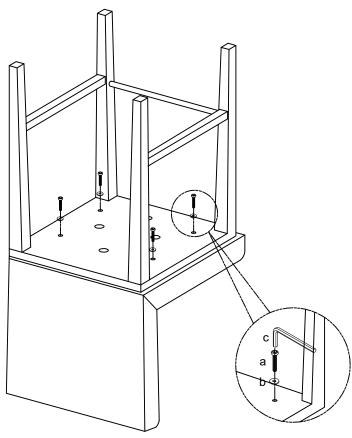

## HARDWARE LIST

| NO | DESC        | SIZE<br>(MM) | SKETCH | QTY  |
|----|-------------|--------------|--------|------|
| а  | Bolt        | 6x31.7mm     |        | 4PCS |
| b  | Flat Washer | 6x13mm       |        | 4PCS |
| с  | Allen Key   | 4mm          |        | 1PC  |